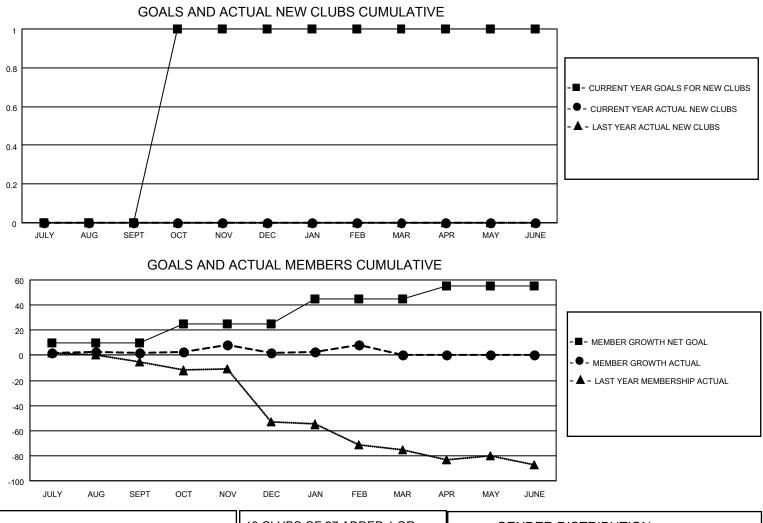

## LOCATION PENNSYLVANIA

District 14 J

Results as of: 2/28/2022

|                       | Club          | S         |               |                       | Men                     | nbers                   |                                                    |
|-----------------------|---------------|-----------|---------------|-----------------------|-------------------------|-------------------------|----------------------------------------------------|
| RESULTS FOR 2021-2022 |               |           |               | RESULTS FOR 2021-2022 |                         |                         |                                                    |
| QUARTER               | NEW CLUB GOAL | NEW CLUBS | DROPPED CLUBS | QUARTER               | MBER GROWTH NET<br>GOAL | MEMBER GROWTH<br>ACTUAL | DROPPED<br>MEMBERS ACTUAL<br>(including transfers) |
| JULY/AUG/SEPT         | 0             | 0         | 0             | JULY/AUG/SEPT         | 10                      | 25                      | 8                                                  |
| OCT/NOV/DEC           | 1             | 0         | 0             | OCT/NOV/DEC           | 15                      | 16                      | 15                                                 |
| JAN/FEB/MAR           | 0             | 0         | 0             | JAN/FEB/MAR           | 20                      | 17                      | 8                                                  |
| APR/MAY/JUNE          | 0             | 0         | 0             | APR/MAY/JUNE          | 10                      | 0                       | 0                                                  |